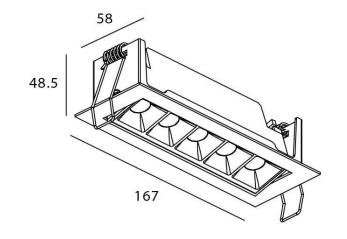

## **STAR-A Smart**

Lavov Downlights from the family Star-A , power 10 W and CRI 90  $\,$ with an optic 30 degrees made in Die Cast Aluminum finished in White with a real lumen output of 540lm and an efficiency of 54lm/W WIRELESS DIMMABLE.