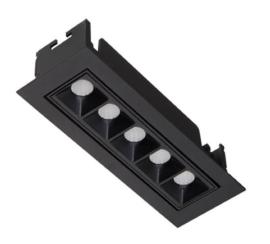

## STAR-A Smart

Lavov Downlights from the family Star-A ,power 10 W and CRI 90 with an optic 45 degrees made in Die Cast Aluminum finished in White with a real lumen output of 540lm and an efficiency of 54lm/W WIRELESS DIMMABLE .