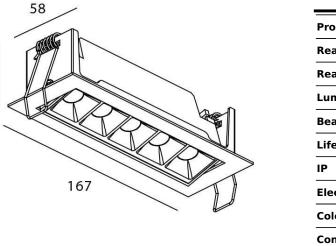

## STAR-A Smart

Lavov Downlights from the family Star-A ,power 10 W and CRI 90 with an optic 45 degrees made in Die Cast Aluminum finished in White with a real lumen output of 540lm and an efficiency of 54lm/W WIRELESS DIMMABLE .

| Item code    | 86.DS31.3439.01                         |  |
|--------------|-----------------------------------------|--|
| Product type | Indoor                                  |  |
| Category     | Downlights                              |  |
| Family       | STAR                                    |  |
| Subfamily    | STAR-A Smart                            |  |
| Pictograms   | 220 v CRI CE Driver<br>240 v 90 CE INCL |  |
|              | On<br>Off IP 50000h<br>L80B10           |  |



| Product                     |                       |
|-----------------------------|-----------------------|
| Real power (W)              | 10                    |
| Real luminous flux (Lm)     | 540                   |
| Luminous efficiency (Lm/W)  | 54                    |
| Beam angle (º)              | 45                    |
| Life time (h)               | 50000 h L80B10        |
| IP                          | 20                    |
| Electrical class insulation | Clas II               |
| Colour                      | White                 |
| Control gear                | DALI+wireless Casambi |
| Flicker Free                | Yes                   |
| Light source                | LED                   |
| Type of LED                 | SMD                   |
| Colour tempe