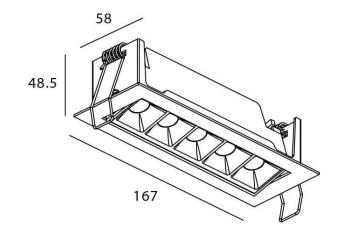

## **Scheme**

| Product                     |                       |
|-----------------------------|-----------------------|
| Real power (W)              | 10                    |
| Real luminous flux (Lm)     | 540                   |
| Luminous efficiency (Lm/W)  | 54                    |
| Beam angle (º)              | 45                    |
| Life time (h)               | 50000 h L80B10        |
| IP                          | 20                    |
| Electrical class insulation | Clas II               |
| Colour                      | black                 |
| Control gear                | DALI+wireless Casambi |
| Flicker Free                | Yes                   |
| Light source                | LED                   |
| Type of LED                 | SMD                   |
| Colour temperature (K)      | 4000                  |
| Colour consistency (SDCM)   | SDCM<3                |
| CRI                         | 80                    |