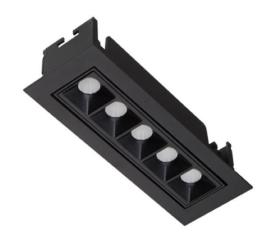

## **STAR-A Smart**

Lavov Downlights from the family Star-A , power 10 W and CRI 90  $\,$ with an optic 45 degrees made in Die Cast Aluminum finished in black with a real lumen output of 540lm and an efficiency of 54lm/W WIRELESS DIMMABLE.