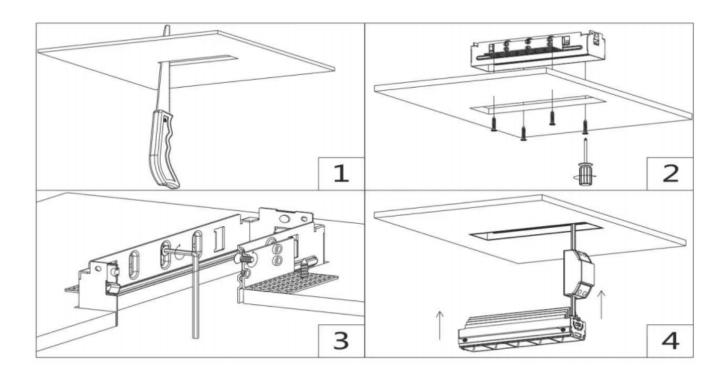

## INDOOR / DOWNLIGHTS / STAR / STAR-A SMART

## Item code 86.DS31.3439.02





- Installation and wiring of luminaire must be in accordance with all applicable local codes.
- Installation, inspection, and maintenance of luminaires should be performed by a qualified
- electrician.
- $\bullet$  DO NOT make or alter any open holes in the luminaire. Do not modify the luminaire.
- DO NOT install damaged product.
- Make sure electrical power is OFF before and during installation and maintenance.
- Make sure the equipment is properly grounded.
- Make sure the supply voltage is same as the rated fixture voltage.