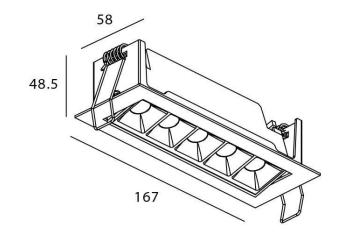

## **Scheme**

| Product                     |                       |
|-----------------------------|-----------------------|
| Real power (W)              | 10                    |
| Real luminous flux (Lm)     | 540                   |
| Luminous efficiency (Lm/W)  | 54                    |
| Beam angle (º)              | Wall Washer           |
| Life time (h)               | 50000 h L80B10        |
| IP                          | 20                    |
| Electrical class insulation | Clas II               |
| Colour                      | White                 |
| Control gear                | DALI+wireless Casambi |
| Flicker Free                | Yes                   |
| Light source                | LED                   |
| Type of LED                 | SMD                   |
| Colour temperature (K)      | 4000                  |
| Colour consistency (SDCM)   | SDCM<3                |
| CRI                         | 80                    |