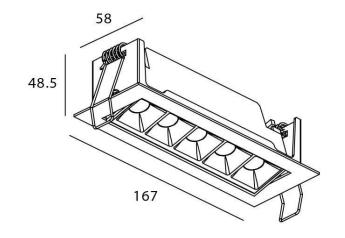

## **STAR-A Smart**

Lavov Downlights from the family Star-A , power 10 W and CRI 90  $\,$ with an optic Wall Washer made in Die Cast Aluminum finished in black with a real lumen output of 540lm and an efficiency of 54lm/W WIRELESS DIMMABLE.

## **Scheme**

| Product                     |                       |
|-----------------------------|-----------------------|
| Real power (W)              | 10                    |
| Real luminous flux (Lm)     | 540                   |
| Luminous efficiency (Lm/W)  | 54                    |
| Beam angle (º)              | Wall Washer           |
| Life time (h)               | 50000 h L80B10        |
| IP                          | 20                    |
| Electrical class insulation | Clas II               |
| Colour                      | black                 |
| Control gear                | DALI+wireless Casambi |
| Flicker Free                | Yes                   |
| Light source                | LED                   |
| Type of LED                 | SMD                   |
| Colour temperature (K)      | 4000                  |
| Colour consistency (SDCM)   | SDCM<3                |
| CRI                         | 80                    |