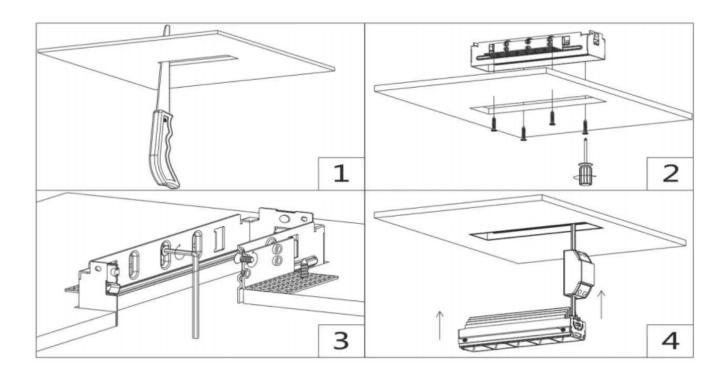

## INDOOR / DOWNLIGHTS / STAR / STAR-A SMART

## Item code 86.DS31.3449.02





- Installation and wiring of luminaire must be in accordance with all applicable local codes.
- Installation, inspection, and maintenance of luminaires should be performed by a qualified
- electrician.
- $\bullet$  DO NOT make or alter any open holes in the luminaire. Do not modify the luminaire.
- DO NOT install damaged product.
- Make sure electrical power is OFF before and during installation and maintenance.
- Make sure the equipment is properly grounded.
- Make sure the supply voltage is same as the rated fixture voltage.