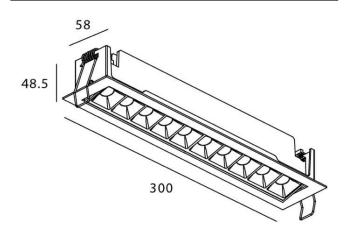

## Scheme

| Product                     |                       |
|-----------------------------|-----------------------|
| Real power (W)              | 20                    |
| Real luminous flux (Lm)     | 1220                  |
| Luminous efficiency (Lm/W)  | 61                    |
| Beam angle (º)              | 15                    |
| Life time (h)               | 50000 h L80B10        |
| IP                          | 20                    |
| Electrical class insulation | Clas II               |
| Colour                      | White                 |
| Control gear                | DALI+wireless Casambi |
| Flicker Free                | Yes                   |
| Light source                | LED                   |
| Type of LED                 | SMD                   |
| Colour temperature (K)      | 3000                  |
| Colour consistency (SDCM)   | SDCM<3                |
| CRI                         | 80                    |
|                             |                       |