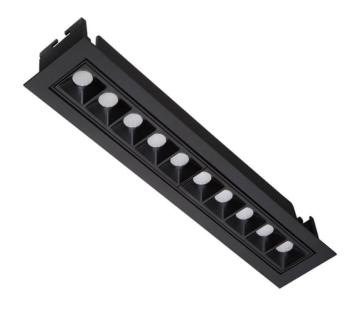

## STAR-A Smart

Lavov Downlights from the family Star-A ,power 20 W and CRI 90 with an optic 15 degrees made in Die Cast Aluminum finished in White with a real lumen output of 1220lm and an efficiency of 61lm/W WIRELESS DIMMABLE .