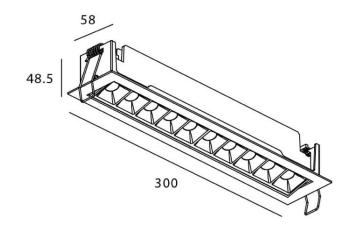

## **STAR-A Smart**

Lavov Downlights from the family Star-A , power 20 W and CRI 90  $\,$ with an optic 15 degrees made in Die Cast Aluminum finished in black with a real lumen output of 1220lm and an efficiency of 61lm/W WIRELESS DIMMABLE.

## **Scheme**

| Product                     |                       |
|-----------------------------|-----------------------|
| Real power (W)              | 20                    |
| Real luminous flux (Lm)     | 1220                  |
| Luminous efficiency (Lm/W)  | 61                    |
| Beam angle (º)              | 15                    |
| Life time (h)               | 50000 h L80B10        |
| IP                          | 20                    |
| Electrical class insulation | Clas II               |
| Colour                      | black                 |
| Control gear                | DALI+wireless Casambi |
| Flicker Free                | Yes                   |
| Light source                | LED                   |
| Type of LED                 | SMD                   |
| Colour temperature (K)      | 3000                  |
| Colour consistency (SDCM)   | SDCM<3                |
| CRI                         | 80                    |