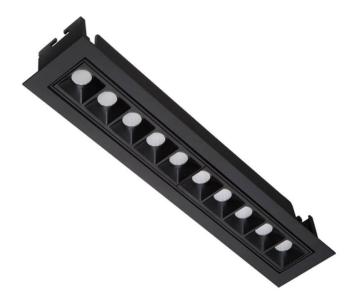

## **STAR-A Smart**

Lavov Downlights from the family Star-A , power 20 W and CRI 90  $\,$ with an optic 15 degrees made in Die Cast Aluminum finished in black with a real lumen output of 1220lm and an efficiency of 61lm/W WIRELESS DIMMABLE.