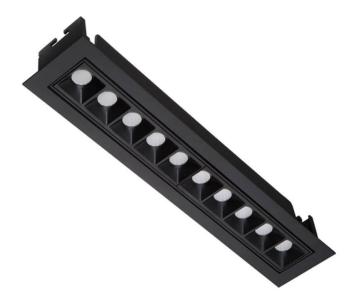

## **STAR-A Smart**

Lavov Downlights from the family Star-A , power 20 W and CRI 90  $\,$ with an optic 30 degrees made in Die Cast Aluminum finished in White with a real lumen output of 1220lm and an efficiency of 61lm/W WIRELESS DIMMABLE.