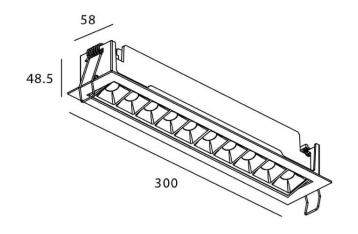

## **Scheme**

| Product                     |                       |
|-----------------------------|-----------------------|
| Real power (W)              | 20                    |
| Real luminous flux (Lm)     | 1220                  |
| Luminous efficiency (Lm/W)  | 61                    |
| Beam angle (º)              | 30                    |
| Life time (h)               | 50000 h L80B10        |
| IP                          | 20                    |
| Electrical class insulation | Clas II               |
| Colour                      | White                 |
| Control gear                | DALI+wireless Casambi |
| Flicker Free                | Yes                   |
| Light source                | LED                   |
| Type of LED                 | SMD                   |
| Colour temperature (K)      | 3000                  |
| Colour consistency (SDCM)   | SDCM<3                |
| CRI                         | 80                    |