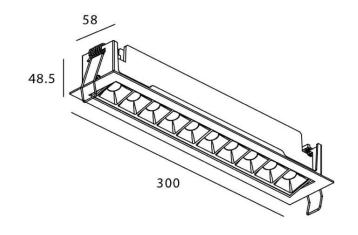

## **Scheme**

| Product                     |                       |
|-----------------------------|-----------------------|
| Real power (W)              | 20                    |
| Real luminous flux (Lm)     | 1220                  |
| Luminous efficiency (Lm/W)  | 61                    |
| Beam angle (º)              | 30                    |
| Life time (h)               | 50000 h L80B10        |
| IP                          | 20                    |
| Electrical class insulation | Clas II               |
| Colour                      | black                 |
| Control gear                | DALI+wireless Casambi |
| Flicker Free                | Yes                   |
| Light source                | LED                   |
| Type of LED                 | SMD                   |
| Colour temperature (K)      | 3000                  |
| Colour consistency (SDCM)   | SDCM<3                |
| CRI                         | 80                    |