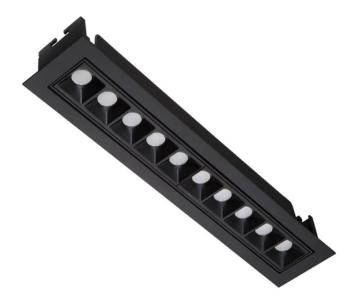

## **STAR-A Smart**

Lavov Downlights from the family Star-A , power 20 W and CRI 90  $\,$ with an optic 30 degrees made in Die Cast Aluminum finished in black with a real lumen output of 1220lm and an efficiency of 61lm/W WIRELESS DIMMABLE.