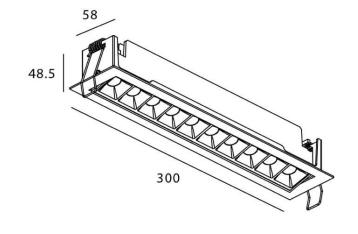

## **Scheme**

| Product                     |                       |
|-----------------------------|-----------------------|
| Real power (W)              | 20                    |
| Real luminous flux (Lm)     | 1220                  |
| Luminous efficiency (Lm/W)  | 61                    |
| Beam angle (º)              | 45                    |
| Life time (h)               | 50000 h L80B10        |
| IP                          | 20                    |
| Electrical class insulation | Clas II               |
| Colour                      | White                 |
| Control gear                | DALI+wireless Casambi |
| Flicker Free                | Yes                   |
| Light source                | LED                   |
| Type of LED                 | SMD                   |
| Colour temperature (K)      | 3000                  |
| Colour consistency (SDCM)   | SDCM<3                |
| CRI                         | 80                    |