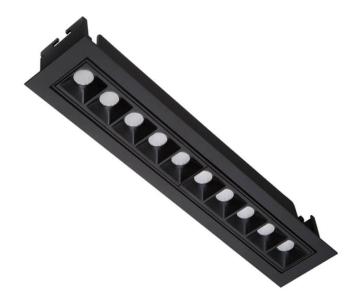

## **STAR-A Smart**

Lavov Downlights from the family Star-A , power 20 W and CRI 90  $\,$ with an optic 45 degrees made in Die Cast Aluminum finished in White with a real lumen output of 1220lm and an efficiency of 61lm/W WIRELESS DIMMABLE.