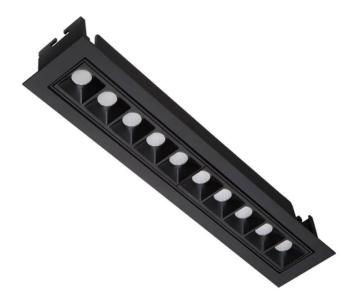

## **STAR-A Smart**

Lavov Downlights from the family Star-A , power 20 W and CRI 90  $\,$ with an optic 45 degrees made in Die Cast Aluminum finished in black with a real lumen output of 1220lm and an efficiency of 61lm/W WIRELESS DIMMABLE.