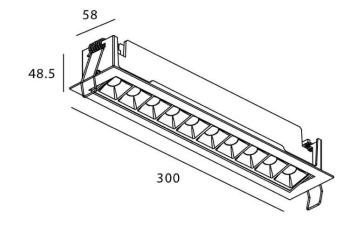

## **Scheme**

| Product                     |                       |
|-----------------------------|-----------------------|
| Real power (W)              | 20                    |
| Real luminous flux (Lm)     | 1220                  |
| Luminous efficiency (Lm/W)  | 61                    |
| Beam angle (º)              | 45                    |
| Life time (h)               | 50000 h L80B10        |
| IP                          | 20                    |
| Electrical class insulation | Clas II               |
| Colour                      | black                 |
| Control gear                | DALI+wireless Casambi |
| Flicker Free                | Yes                   |
| Light source                | LED                   |
| Type of LED                 | SMD                   |
| Colour temperature (K)      | 3000                  |
| Colour consistency (SDCM)   | SDCM<3                |
| CRI                         | 80                    |