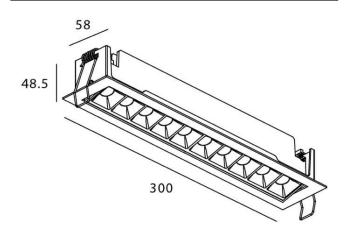

## Scheme

| Product                     |                       |
|-----------------------------|-----------------------|
| Real power (W)              | 20                    |
| Real luminous flux (Lm)     | 1220                  |
| Luminous efficiency (Lm/W)  | 61                    |
| Beam angle (º)              | Wall Washer           |
| Life time (h)               | 50000 h L80B10        |
| IP                          | 20                    |
| Electrical class insulation | Clas II               |
| Colour                      | White                 |
| Control gear                | DALI+wireless Casambi |
| Flicker Free                | Yes                   |
| Light source                | LED                   |
| Type of LED                 | SMD                   |
| Colour temperature (K)      | 3000                  |
| Colour consistency (SDCM)   | SDCM<3                |
| CRI                         | 80                    |
|                             |                       |