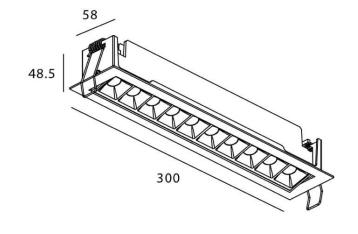

## **STAR-A Smart**

Lavov Downlights from the family Star-A , power 20 W and CRI 90  $\,$ with an optic Wall Washer made in Die Cast Aluminum finished in black with a real lumen output of 1220lm and an efficiency of 61lm/W WIRELESS DIMMABLE.

## **Scheme**

| Product                     |                       |
|-----------------------------|-----------------------|
| Real power (W)              | 20                    |
| Real luminous flux (Lm)     | 1220                  |
| Luminous efficiency (Lm/W)  | 61                    |
| Beam angle (º)              | Wall Washer           |
| Life time (h)               | 50000 h L80B10        |
| IP                          | 20                    |
| Electrical class insulation | Clas II               |
| Colour                      | black                 |
| Control gear                | DALI+wireless Casambi |
| Flicker Free                | Yes                   |
| Light source                | LED                   |
| Type of LED                 | SMD                   |
| Colour temperature (K)      | 3000                  |
| Colour consistency (SDCM)   | SDCM<3                |
| CRI                         | 80                    |