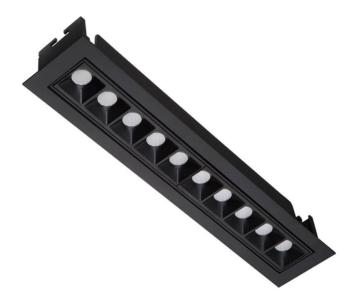

## **STAR-A Smart**

Lavov Downlights from the family Star-A , power 20 W and CRI 90  $\,$ with an optic Wall Washer made in Die Cast Aluminum finished in black with a real lumen output of 1220lm and an efficiency of 61lm/W WIRELESS DIMMABLE.

## **Scheme**

| Product                     |                       |
|-----------------------------|-----------------------|
| Real power (W)              | 20                    |
| Real luminous flux (Lm)     | 1220                  |
| Luminous efficiency (Lm/W)  | 61                    |
| Beam angle (º)              | Wall Washer           |
| Life time (h)               | 50000 h L80B10        |
| IP                          | 20                    |
| Electrical class insulation | Clas II               |
| Colour                      | black                 |
| Control gear                | DALI+wireless Casambi |
| Flicker Free                | Yes                   |
| Light source                | LED                   |
| Type of LED                 | SMD                   |
| Colour temperature (K)      | 3000                  |
| Colour consistency (SDCM)   | SDCM<3                |
| CRI                         | 80                    |