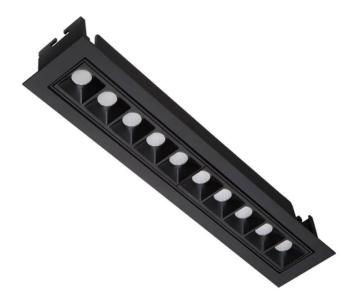

## **STAR-A Smart**

Lavov Downlights from the family Star-A , power 20 W and CRI 90  $\,$ with an optic 15 degrees made in Die Cast Aluminum finished in White with a real lumen output of 1220lm and an efficiency of 61lm/W WIRELESS DIMMABLE.