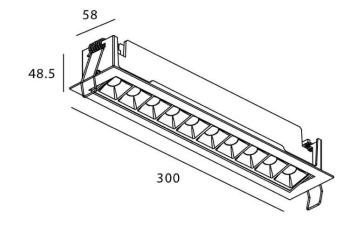

## **STAR-A Smart**

Lavov Downlights from the family Star-A , power 20 W and CRI 90  $\,$ with an optic 15 degrees made in Die Cast Aluminum finished in White with a real lumen output of 1220lm and an efficiency of 61lm/W WIRELESS DIMMABLE.