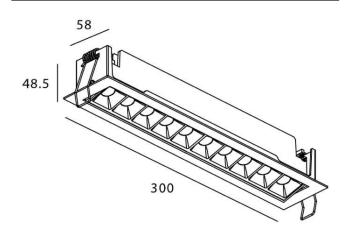

## Scheme

| Product                     |                       |
|-----------------------------|-----------------------|
| Real power (W)              | 20                    |
| Real luminous flux (Lm)     | 1220                  |
| Luminous efficiency (Lm/W)  | 61                    |
| Beam angle (º)              | 15                    |
| Life time (h)               | 50000 h L80B10        |
| IP                          | 20                    |
| Electrical class insulation | Clas II               |
| Colour                      | black                 |
| Control gear                | DALI+wireless Casambi |
| Flicker Free                | Yes                   |
| Light source                | LED                   |
| Type of LED                 | SMD                   |
| Colour temperature (K)      | 4000                  |
| Colour consistency (SDCM)   | SDCM<3                |
| CRI                         | 80                    |
|                             |                       |