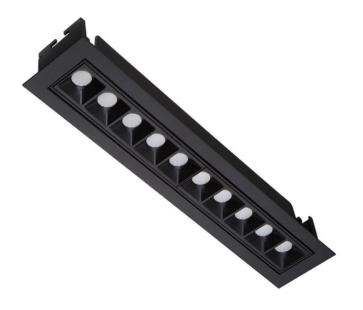

## STAR-A Smart

Lavov Downlights from the family Star-A ,power 20 W and CRI 90 with an optic 15 degrees made in Die Cast Aluminum finished in black with a real lumen output of 1220Im and an efficiency of 61Im/W WIRELESS DIMMABLE .