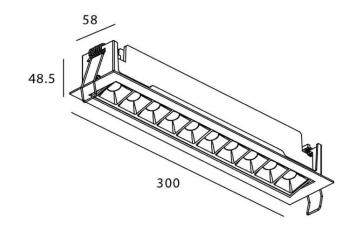

## **STAR-A Smart**

Lavov Downlights from the family Star-A , power 20 W and CRI 90  $\,$ with an optic 30 degrees made in Die Cast Aluminum finished in White with a real lumen output of 1220lm and an efficiency of 61lm/W WIRELESS DIMMABLE.

## **Scheme**

| Product                     |                       |
|-----------------------------|-----------------------|
| Real power (W)              | 20                    |
| Real luminous flux (Lm)     | 1220                  |
| Luminous efficiency (Lm/W)  | 61                    |
| Beam angle (º)              | 30                    |
| Life time (h)               | 50000 h L80B10        |
| IP                          | 20                    |
| Electrical class insulation | Clas II               |
| Colour                      | White                 |
| Control gear                | DALI+wireless Casambi |
| Flicker Free                | Yes                   |
| Light source                | LED                   |
| Type of LED                 | SMD                   |
| Colour temperature (K)      | 4000                  |
| Colour consistency (SDCM)   | SDCM<3                |
| CRI                         | 80                    |