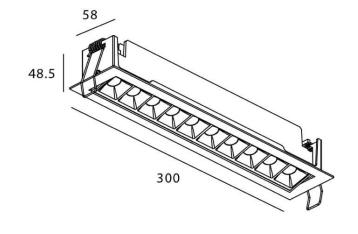

## **Scheme**

| Product                     |                       |
|-----------------------------|-----------------------|
| Real power (W)              | 20                    |
| Real luminous flux (Lm)     | 1220                  |
| Luminous efficiency (Lm/W)  | 61                    |
| Beam angle (º)              | 30                    |
| Life time (h)               | 50000 h L80B10        |
| IP                          | 20                    |
| Electrical class insulation | Clas II               |
| Colour                      | black                 |
| Control gear                | DALI+wireless Casambi |
| Flicker Free                | Yes                   |
| Light source                | LED                   |
| Type of LED                 | SMD                   |
| Colour temperature (K)      | 4000                  |
| Colour consistency (SDCM)   | SDCM<3                |
| CRI                         | 80                    |