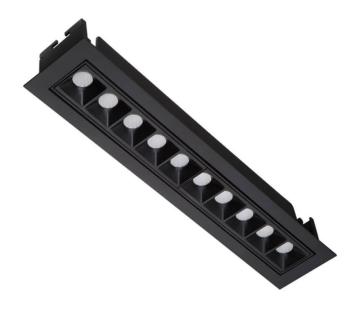

## STAR-A Smart

Lavov Downlights from the family Star-A ,power 20 W and CRI 90 with an optic 45 degrees made in Die Cast Aluminum finished in White with a real lumen output of 1220lm and an efficiency of 61lm/W WIRELESS DIMMABLE .