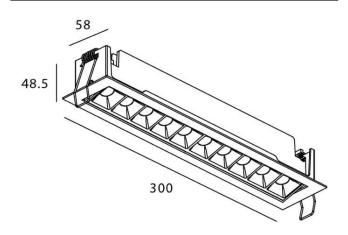

## Scheme

| Product                     |                       |
|-----------------------------|-----------------------|
| Real power (W)              | 20                    |
| Real luminous flux (Lm)     | 1220                  |
| Luminous efficiency (Lm/W)  | 61                    |
| Beam angle (º)              | 45                    |
| Life time (h)               | 50000 h L80B10        |
| IP                          | 20                    |
| Electrical class insulation | Clas II               |
| Colour                      | White                 |
| Control gear                | DALI+wireless Casambi |
| Flicker Free                | Yes                   |
| Light source                | LED                   |
| Type of LED                 | SMD                   |
| Colour temperature (K)      | 4000                  |
| Colour consistency (SDCM)   | SDCM<3                |
| CRI                         | 80                    |
|                             |                       |