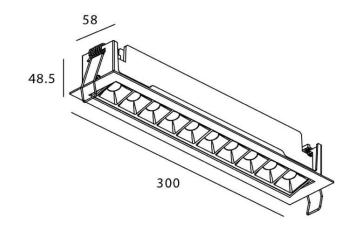

## **STAR-A Smart**

Lavov Downlights from the family Star-A , power 20 W and CRI 90  $\,$ with an optic 45 degrees made in Die Cast Aluminum finished in black with a real lumen output of 1220lm and an efficiency of 61lm/W WIRELESS DIMMABLE.

## **Scheme**

| Product                     |                       |
|-----------------------------|-----------------------|
| Real power (W)              | 20                    |
| Real luminous flux (Lm)     | 1220                  |
| Luminous efficiency (Lm/W)  | 61                    |
| Beam angle (º)              | 45                    |
| Life time (h)               | 50000 h L80B10        |
| IP                          | 20                    |
| Electrical class insulation | Clas II               |
| Colour                      | black                 |
| Control gear                | DALI+wireless Casambi |
| Flicker Free                | Yes                   |
| Light source                | LED                   |
| Type of LED                 | SMD                   |
| Colour temperature (K)      | 4000                  |
| Colour consistency (SDCM)   | SDCM<3                |
| CRI                         | 80                    |