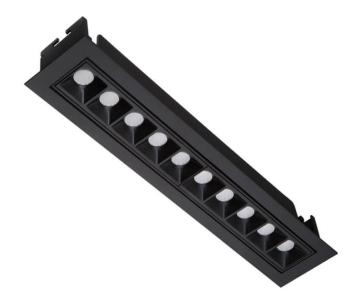

## **STAR-A Smart**

Lavov Downlights from the family Star-A , power 20 W and CRI 90  $\,$ with an optic 45 degrees made in Die Cast Aluminum finished in black with a real lumen output of 1220lm and an efficiency of 61lm/W WIRELESS DIMMABLE.

| Item code    | 86.DS31.4439.02<br>Indoor |  |
|--------------|---------------------------|--|
| Product type |                           |  |
| Category     | Downlights                |  |
| Family       | STAR                      |  |
| Subfamily    | STAR-A Smart              |  |
| Pictograms   | 220 v CRI C € Driver INCL |  |
|              | On                        |  |