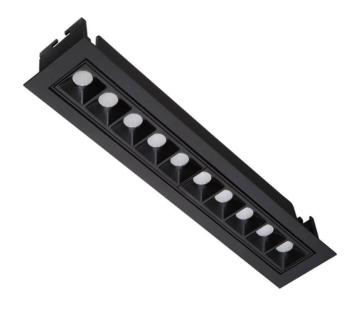

## STAR-A Smart

Lavov Downlights from the family Star-A ,power 20 W and CRI 90 with an optic Wall Washer made in Die Cast Aluminum finished in White with a real lumen output of 1220lm and an efficiency of 61lm/W WIRELESS DIMMABLE .

## Scheme

| Product                     |                       |
|-----------------------------|-----------------------|
| Real power (W)              | 20                    |
| Real luminous flux (Lm)     | 1220                  |
| Luminous efficiency (Lm/W)  | 61                    |
| Beam angle (º)              | Wall Washer           |
| Life time (h)               | 50000 h L80B10        |
| IP                          | 20                    |
| Electrical class insulation | Clas II               |
| Colour                      | White                 |
| Control gear                | DALI+wireless Casambi |
| Flicker Free                | Yes                   |
| Light source                | LED                   |
| Type of LED                 | SMD                   |
| Colour temperature (K)      | 4000                  |
| Colour consistency (SDCM)   | SDCM<3                |
| CRI                         | 80                    |