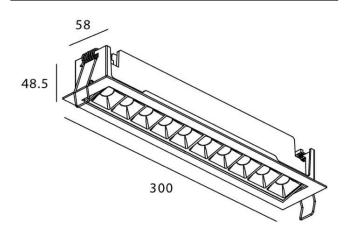

## STAR-A Smart

Lavov Downlights from the family Star-A ,power 20 W and CRI 90 with an optic Wall Washer made in Die Cast Aluminum finished in White with a real lumen output of 1220lm and an efficiency of 61lm/W WIRELESS DIMMABLE .

## Scheme

| Product                     |                       |
|-----------------------------|-----------------------|
| Real power (W)              | 20                    |
| Real luminous flux (Lm)     | 1220                  |
| Luminous efficiency (Lm/W)  | 61                    |
| Beam angle (º)              | Wall Washer           |
| Life time (h)               | 50000 h L80B10        |
| IP                          | 20                    |
| Electrical class insulation | Clas II               |
| Colour                      | White                 |
| Control gear                | DALI+wireless Casambi |
| Flicker Free                | Yes                   |
| Light source                | LED                   |
| Type of LED                 | SMD                   |
| Colour temperature (K)      | 4000                  |
| Colour consistency (SDCM)   | SDCM<3                |
| CRI                         | 80                    |