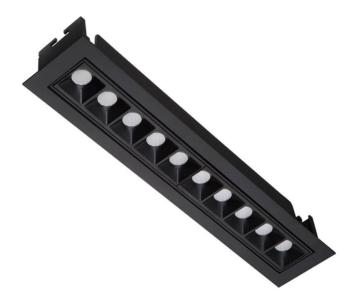

## **STAR-A Smart**

Lavov Downlights from the family Star-A , power 20 W and CRI 90  $\,$ with an optic Wall Washer made in Die Cast Aluminum finished in black with a real lumen output of 1220lm and an efficiency of 61lm/W WIRELESS DIMMABLE.

| Item code    | 86.DS31.4449.02 Indoor Downlights |  |
|--------------|-----------------------------------|--|
| Product type |                                   |  |
| Category     |                                   |  |
| Family       | STAR                              |  |
| Subfamily    | STAR-A Smart                      |  |
| Pictograms   | 220 v CRI C € Driver INCL.        |  |
|              | On                                |  |

## **Scheme**

| Product                     |                       |
|-----------------------------|-----------------------|
| Real power (W)              | 20                    |
| Real luminous flux (Lm)     | 1220                  |
| Luminous efficiency (Lm/W)  | 61                    |
| Beam angle (º)              | Wall Washer           |
| Life time (h)               | 50000 h L80B10        |
| IP                          | 20                    |
| Electrical class insulation | Clas II               |
| Colour                      | black                 |
| Control gear                | DALI+wireless Casambi |
| Flicker Free                | Yes                   |
| Light source                | LED                   |
| Type of LED                 | SMD                   |
| Colour temperature (K)      | 4000                  |
| Colour consistency (SDCM)   | SDCM<3                |
| CRI                         | 80                    |