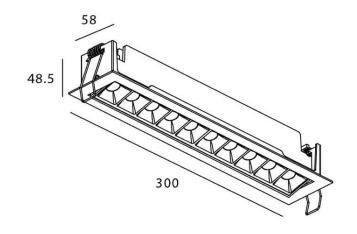

## **STAR-A Smart**

Lavov Downlights from the family Star-A , power 20 W and CRI 90  $\,$ with an optic Wall Washer made in Die Cast Aluminum finished in black with a real lumen output of 1220lm and an efficiency of 61lm/W WIRELESS DIMMABLE.

| Item code    | 86.DS31.4449.02 Indoor Downlights |  |
|--------------|-----------------------------------|--|
| Product type |                                   |  |
| Category     |                                   |  |
| Family       | STAR                              |  |
| Subfamily    | STAR-A Smart                      |  |
| Pictograms   | 220 v CRI C € Driver INCL.        |  |
|              | On                                |  |

## **Scheme**

| Product                     |                       |
|-----------------------------|-----------------------|
| Real power (W)              | 20                    |
| Real luminous flux (Lm)     | 1220                  |
| Luminous efficiency (Lm/W)  | 61                    |
| Beam angle (º)              | Wall Washer           |
| Life time (h)               | 50000 h L80B10        |
| IP                          | 20                    |
| Electrical class insulation | Clas II               |
| Colour                      | black                 |
| Control gear                | DALI+wireless Casambi |
| Flicker Free                | Yes                   |
| Light source                | LED                   |
| Type of LED                 | SMD                   |
| Colour temperature (K)      | 4000                  |
| Colour consistency (SDCM)   | SDCM<3                |
| CRI                         | 80                    |