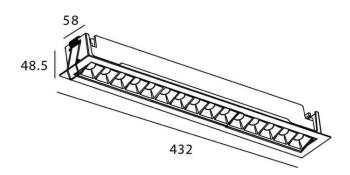

## STAR-A Smart

Lavov Downlights from the family Star-A ,power 30 W and CRI 90 with an optic 15 degrees made in Die Cast Aluminum finished in White with a real lumen output of 2250lm and an efficiency of 75lm/W WIRELESS DIMMABLE .

## Scheme

| Product                     |                       |
|-----------------------------|-----------------------|
| Real power (W)              | 30                    |
| Real luminous flux (Lm)     | 2250                  |
| Luminous efficiency (Lm/W)  | 75                    |
| Beam angle (º)              | 15                    |
| Life time (h)               | 50000 h L80B10        |
| IP                          | 20                    |
| Electrical class insulation | Clas II               |
| Colour                      | White                 |
| Control gear                | DALI+wireless Casambi |
| Flicker Free                | Yes                   |
| Light source                | LED                   |
| Type of LED                 | SMD                   |
| Colour temperature (K)      | 3000                  |
| Colour consistency (SDCM)   | SDCM<3                |
| CRI                         | 80                    |