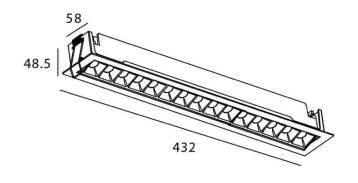

## **Scheme**

| Product                     |                       |
|-----------------------------|-----------------------|
| Real power (W)              | 30                    |
| Real luminous flux (Lm)     | 2250                  |
| Luminous efficiency (Lm/W)  | 75                    |
| Beam angle (º)              | 15                    |
| Life time (h)               | 50000 h L80B10        |
| IP                          | 20                    |
| Electrical class insulation | Clas II               |
| Colour                      | black                 |
| Control gear                | DALI+wireless Casambi |
| Flicker Free                | Yes                   |
| Light source                | LED                   |
| Type of LED                 | SMD                   |
| Colour temperature (K)      | 3000                  |
| Colour consistency (SDCM)   | SDCM<3                |
| CRI                         | 80                    |