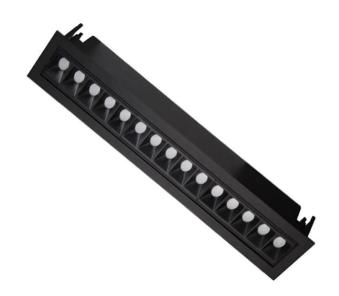

## **STAR-A Smart**

Lavov Downlights from the family Star-A , power 30 W and CRI 90  $\,$ with an optic 15 degrees made in Die Cast Aluminum finished in black with a real lumen output of 2250lm and an efficiency of 75lm/W WIRELESS DIMMABLE.