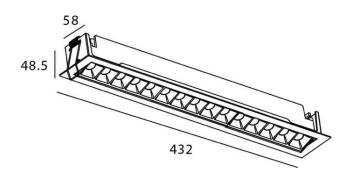

## Scheme

| Product                     |                       |
|-----------------------------|-----------------------|
| Real power (W)              | 30                    |
| Real luminous flux (Lm)     | 2250                  |
| Luminous efficiency (Lm/W)  | 75                    |
| Beam angle (º)              | 30                    |
| Life time (h)               | 50000 h L80B10        |
| IP                          | 20                    |
| Electrical class insulation | Clas II               |
| Colour                      | White                 |
| Control gear                | DALI+wireless Casambi |
| Flicker Free                | Yes                   |
| Light source                | LED                   |
| Type of LED                 | SMD                   |
| Colour temperature (K)      | 3000                  |
| Colour consistency (SDCM)   | SDCM<3                |
| CRI                         | 80                    |
|                             |                       |