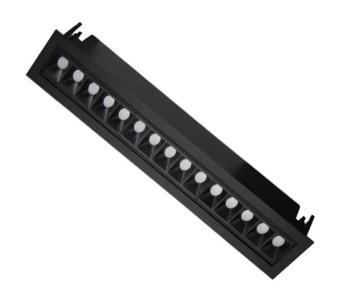

## **STAR-A Smart**

Lavov Downlights from the family Star-A , power 30 W and CRI 90  $\,$ with an optic 30 degrees made in Die Cast Aluminum finished in black with a real lumen output of 2250lm and an efficiency of 75lm/W WIRELESS DIMMABLE.