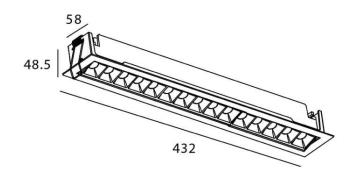

## **STAR-A Smart**

Lavov Downlights from the family Star-A , power 30 W and CRI 90  $\,$ with an optic 30 degrees made in Die Cast Aluminum finished in black with a real lumen output of 2250lm and an efficiency of 75lm/W WIRELESS DIMMABLE.

## **Scheme**

| Product                     |                       |
|-----------------------------|-----------------------|
| Real power (W)              | 30                    |
| Real luminous flux (Lm)     | 2250                  |
| Luminous efficiency (Lm/W)  | 75                    |
| Beam angle (º)              | 30                    |
| Life time (h)               | 50000 h L80B10        |
| IP                          | 20                    |
| Electrical class insulation | Clas II               |
| Colour                      | black                 |
| Control gear                | DALI+wireless Casambi |
| Flicker Free                | Yes                   |
| Light source                | LED                   |
| Type of LED                 | SMD                   |
| Colour temperature (K)      | 3000                  |
| Colour consistency (SDCM)   | SDCM<3                |
| CRI                         | 80                    |