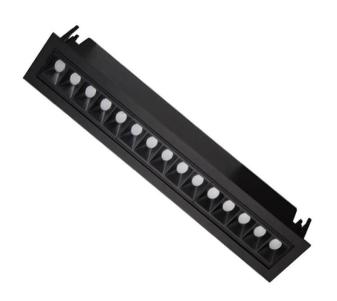

## STAR-A Smart

Lavov Downlights from the family Star-A ,power 30 W and CRI 90 with an optic 45 degrees made in Die Cast Aluminum finished in White with a real lumen output of 2250lm and an efficiency of 75lm/W WIRELESS DIMMABLE .