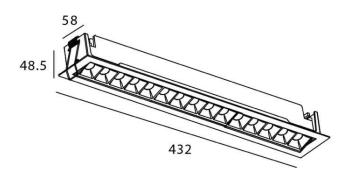

## Scheme

| Product                     |                       |
|-----------------------------|-----------------------|
| Real power (W)              | 30                    |
| Real luminous flux (Lm)     | 2250                  |
| Luminous efficiency (Lm/W)  | 75                    |
| Beam angle (º)              | 45                    |
| Life time (h)               | 50000 h L80B10        |
| IP                          | 20                    |
| Electrical class insulation | Clas II               |
| Colour                      | White                 |
| Control gear                | DALI+wireless Casambi |
| Flicker Free                | Yes                   |
| Light source                | LED                   |
| Type of LED                 | SMD                   |
| Colour temperature (K)      | 3000                  |
| Colour consistency (SDCM)   | SDCM<3                |
| CRI                         | 80                    |
|                             |                       |