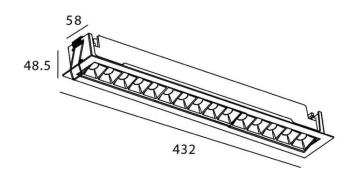

## **STAR-A Smart**

Lavov Downlights from the family Star-A , power 30 W and CRI 90  $\,$ with an optic 45 degrees made in Die Cast Aluminum finished in black with a real lumen output of 2250lm and an efficiency of 75lm/W WIRELESS DIMMABLE.

## **Scheme**

| Product                     |                       |
|-----------------------------|-----------------------|
| Real power (W)              | 30                    |
| Real luminous flux (Lm)     | 2250                  |
| Luminous efficiency (Lm/W)  | 75                    |
| Beam angle (º)              | 45                    |
| Life time (h)               | 50000 h L80B10        |
| IP                          | 20                    |
| Electrical class insulation | Clas II               |
| Colour                      | black                 |
| Control gear                | DALI+wireless Casambi |
| Flicker Free                | Yes                   |
| Light source                | LED                   |
| Type of LED                 | SMD                   |
| Colour temperature (K)      | 3000                  |
| Colour consistency (SDCM)   | SDCM<3                |
| CRI                         | 80                    |