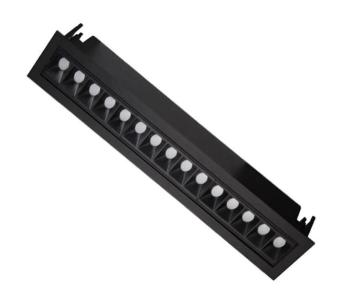

## **STAR-A Smart**

Lavov Downlights from the family Star-A , power 30 W and CRI 90  $\,$ with an optic 45 degrees made in Die Cast Aluminum finished in black with a real lumen output of 2250lm and an efficiency of 75lm/W WIRELESS DIMMABLE.