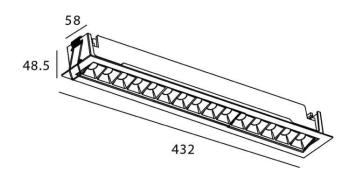

## **Scheme**

| Product                     |                       |
|-----------------------------|-----------------------|
| Real power (W)              | 30                    |
| Real luminous flux (Lm)     | 2250                  |
| Luminous efficiency (Lm/W)  | 75                    |
| Beam angle (º)              | Wall Washer           |
| Life time (h)               | 50000 h L80B10        |
| IP                          | 20                    |
| Electrical class insulation | Clas II               |
| Colour                      | White                 |
| Control gear                | DALI+wireless Casambi |
| Flicker Free                | Yes                   |
| Light source                | LED                   |
| Type of LED                 | SMD                   |
| Colour temperature (K)      | 4000                  |
| Colour consistency (SDCM)   | SDCM<3                |
| CRI                         | 80                    |