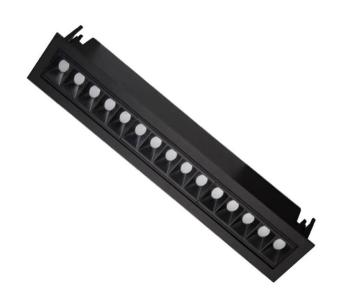

## **STAR-A Smart**

Lavov Downlights from the family Star-A , power 30 W and CRI 90  $\,$ with an optic Wall Washer made in Die Cast Aluminum finished in black with a real lumen output of 2250lm and an efficiency of 75lm/W WIRELESS DIMMABLE.

| Item code    | 86.DS31.5349.02 Indoor Downlights |  |
|--------------|-----------------------------------|--|
| Product type |                                   |  |
| Category     |                                   |  |
| Family       | STAR                              |  |
| Subfamily    | STAR-A Smart                      |  |
| Pictograms   | 220 v CRI C € Driver INCL         |  |
|              | On                                |  |