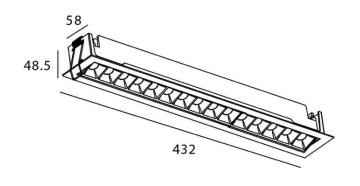

## **Scheme**

| Product                     |                       |  |
|-----------------------------|-----------------------|--|
| Real power (W)              | 30                    |  |
| Real luminous flux (Lm)     | 2250                  |  |
| Luminous efficiency (Lm/W)  | 75                    |  |
| Beam angle (º)              | Wall Washer           |  |
| Life time (h)               | 50000 h L80B10        |  |
| IP                          | 20                    |  |
| Electrical class insulation | Clas II               |  |
| Colour                      | black                 |  |
| Control gear                | DALI+wireless Casambi |  |
| Flicker Free                | Yes                   |  |
| Light source                | LED                   |  |
| Type of LED                 | SMD                   |  |
| Colour temperature (K)      | 4000                  |  |
| Colour consistency (SDCM)   | SDCM<3                |  |
| CRI                         | 80                    |  |