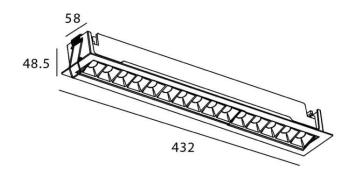

## **STAR-A Smart**

Lavov Downlights from the family Star-A , power 30 W and CRI 90  $\,$ with an optic 15 degrees made in Die Cast Aluminum finished in White with a real lumen output of 2250lm and an efficiency of 75lm/W WIRELESS DIMMABLE.

## **Scheme**

| Product                     | -                     |
|-----------------------------|-----------------------|
| Real power (W)              | 30                    |
| Real luminous flux (Lm)     | 2250                  |
| Luminous efficiency (Lm/W)  | 75                    |
| Beam angle (º)              | 15                    |
| Life time (h)               | 50000 h L80B10        |
| IP                          | 20                    |
| Electrical class insulation | Clas II               |
| Colour                      | White                 |
| Control gear                | DALI+wireless Casambi |
| Flicker Free                | Yes                   |
| Light source                | LED                   |
| Type of LED                 | SMD                   |
| Colour temperature (K)      | 4000                  |
| Colour consistency (SDCM)   | SDCM<3                |
| CRI                         | 80                    |