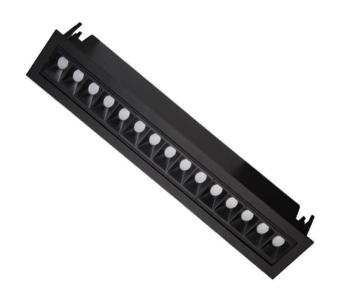

## **STAR-A Smart**

Lavov Downlights from the family Star-A , power 30 W and CRI 90  $\,$ with an optic 15 degrees made in Die Cast Aluminum finished in White with a real lumen output of 2250lm and an efficiency of 75lm/W WIRELESS DIMMABLE.