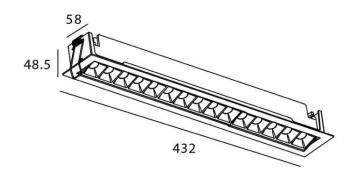

## **Scheme**

| Product                     |                       |
|-----------------------------|-----------------------|
| Real power (W)              | 30                    |
| Real luminous flux (Lm)     | 2250                  |
| Luminous efficiency (Lm/W)  | 75                    |
| Beam angle (º)              | 15                    |
| Life time (h)               | 50000 h L80B10        |
| IP                          | 20                    |
| Electrical class insulation | Clas II               |
| Colour                      | black                 |
| Control gear                | DALI+wireless Casambi |
| Flicker Free                | Yes                   |
| Light source                | LED                   |
| Type of LED                 | SMD                   |
| Colour temperature (K)      | 4000                  |
| Colour consistency (SDCM)   | SDCM<3                |
| CRI                         | 80                    |