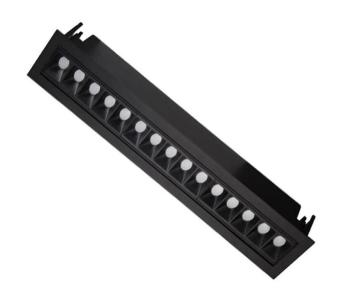

## **STAR-A Smart**

Lavov Downlights from the family Star-A , power 30 W and CRI 90  $\,$ with an optic 15 degrees made in Die Cast Aluminum finished in black with a real lumen output of 2250lm and an efficiency of 75lm/W WIRELESS DIMMABLE.