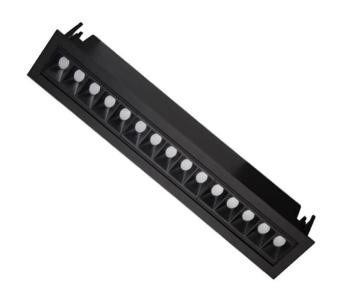

## **STAR-A Smart**

Lavov Downlights from the family Star-A , power 30 W and CRI 90  $\,$ with an optic 30 degrees made in Die Cast Aluminum finished in White with a real lumen output of 2250lm and an efficiency of 75lm/W WIRELESS DIMMABLE.