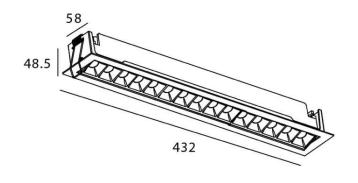

## **Scheme**

| Product                     |                       |
|-----------------------------|-----------------------|
| Real power (W)              | 30                    |
| Real luminous flux (Lm)     | 2250                  |
| Luminous efficiency (Lm/W)  | 75                    |
| Beam angle (º)              | 30                    |
| Life time (h)               | 50000 h L80B10        |
| IP                          | 20                    |
| Electrical class insulation | Clas II               |
| Colour                      | White                 |
| Control gear                | DALI+wireless Casambi |
| Flicker Free                | Yes                   |
| Light source                | LED                   |
| Type of LED                 | SMD                   |
| Colour temperature (K)      | 4000                  |
| Colour consistency (SDCM)   | SDCM<3                |
| CRI                         | 80                    |