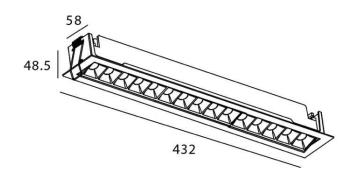

## **Scheme**

| Product                     |                       |
|-----------------------------|-----------------------|
| Real power (W)              | 30                    |
| Real luminous flux (Lm)     | 2250                  |
| Luminous efficiency (Lm/W)  | 75                    |
| Beam angle (º)              | 30                    |
| Life time (h)               | 50000 h L80B10        |
| IP                          | 20                    |
| Electrical class insulation | Clas II               |
| Colour                      | black                 |
| Control gear                | DALI+wireless Casambi |
| Flicker Free                | Yes                   |
| Light source                | LED                   |
| Type of LED                 | SMD                   |
| Colour temperature (K)      | 4000                  |
| Colour consistency (SDCM)   | SDCM<3                |
| CRI                         | 80                    |