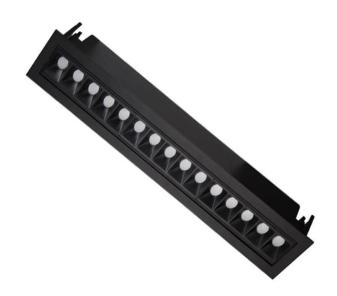

## **STAR-A Smart**

Lavov Downlights from the family Star-A , power 30 W and CRI 90  $\,$ with an optic 45 degrees made in Die Cast Aluminum finished in White with a real lumen output of 2250lm and an efficiency of 75lm/W WIRELESS DIMMABLE.