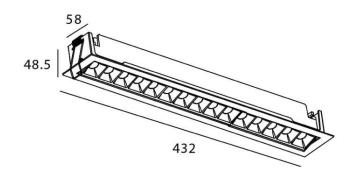

## **Scheme**

| Product                     |                       |
|-----------------------------|-----------------------|
| Real power (W)              | 30                    |
| Real luminous flux (Lm)     | 2250                  |
| Luminous efficiency (Lm/W)  | 75                    |
| Beam angle (º)              | 45                    |
| Life time (h)               | 50000 h L80B10        |
| IP                          | 20                    |
| Electrical class insulation | Clas II               |
| Colour                      | White                 |
| Control gear                | DALI+wireless Casambi |
| Flicker Free                | Yes                   |
| Light source                | LED                   |
| Type of LED                 | SMD                   |
| Colour temperature (K)      | 4000                  |
| Colour consistency (SDCM)   | SDCM<3                |
| CRI                         | 80                    |