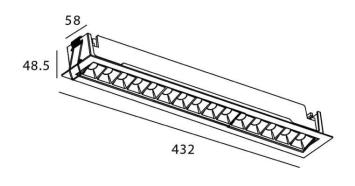

## **STAR-A Smart**

Lavov Downlights from the family Star-A , power 30 W and CRI 90  $\,$ with an optic Wall Washer made in Die Cast Aluminum finished in White with a real lumen output of 2250lm and an efficiency of 75lm/W WIRELESS DIMMABLE.

## **Scheme**

| Product                     |                       |
|-----------------------------|-----------------------|
| Real power (W)              | 30                    |
| Real luminous flux (Lm)     | 2250                  |
| Luminous efficiency (Lm/W)  | 75                    |
| Beam angle (º)              | Wall Washer           |
| Life time (h)               | 50000 h L80B10        |
| IP                          | 20                    |
| Electrical class insulation | Clas II               |
| Colour                      | White                 |
| Control gear                | DALI+wireless Casambi |
| Flicker Free                | Yes                   |
| Light source                | LED                   |
| Type of LED                 | SMD                   |
| Colour temperature (K)      | 4000                  |
| Colour consistency (SDCM)   | SDCM<3                |
| CRI                         | 80                    |