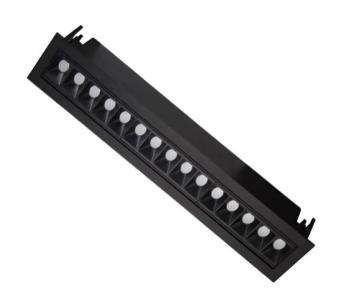

## **STAR-A Smart**

Lavov Downlights from the family Star-A ,power 30 W and CRI 90 with an optic Wall Washer made in Die Cast Aluminum finished in black with a real lumen output of 2250lm and an efficiency of 75lm/W WIRELESS DIMMABLE.