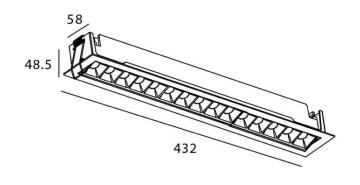

## **Scheme**

| Product                     |                       |
|-----------------------------|-----------------------|
| Real power (W)              | 30                    |
| Real luminous flux (Lm)     | 2250                  |
| Luminous efficiency (Lm/W)  | 75                    |
| Beam angle (º)              | Wall Washer           |
| Life time (h)               | 50000 h L80B10        |
| IP                          | 20                    |
| Electrical class insulation | Clas II               |
| Colour                      | black                 |
| Control gear                | DALI+wireless Casambi |
| Flicker Free                | Yes                   |
| Light source                | LED                   |
| Type of LED                 | SMD                   |
| Colour temperature (K)      | 4000                  |
| Colour consistency (SDCM)   | SDCM<3                |
| CRI                         | 80                    |