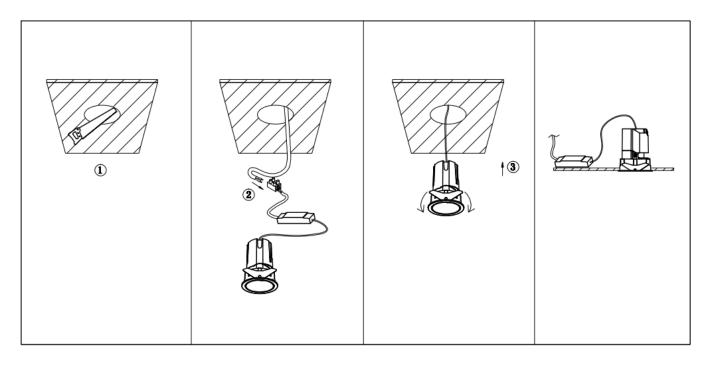

## Item code 86.DS84.1319.01

- Installation and wiring of luminaire must be in accordance with all applicable local codes.
- Installation, inspection, and maintenance of luminaires should be performed by a qualified
- electrician.
- DO NOT make or alter any open holes in the luminaire. Do not modify the luminaire.
- DO NOT install damaged product.
- Make sure electrical power is OFF before and during installation and maintenance.
- Make sure the equipment is properly grounded.
- Make sure the supply voltage is same as the rated fixture voltage.

Cut out in the right size: 86.D084.0\*\*\*.\*\* 55mm, 86.D084.1\*\*\*.\*\*75mm ,86.D084.2\*\*\*.\*\*95mm,86.D085.0\*\*\*.\*\*55\*55mm,86.D085.1\*\*\*.\*\*75\*75mm

86.D085.2\*\*\*.\*\*95\*95mm,86.D086.0\*\*\*.\*\*57mm,86.D086.1\*\*\*.\*\* 77mm,86.D086.2\*\*\*.\*\*97mm

86.D087.0\*\*\*.\*\*57\*57mm,86.D087.1\*\*\*.\*\* 77\*77mm,86.D087.2\*\*\*.\*\*97\*97mm,86.DS84.1\*\*\*.\*\*75mm,86.DS84.2\*\*\*.\*\*95mm 86.DS85.1\*\*\*.\*\*75\*75mm,86.DS85.2\*\*\*.\*\*95\*95mm,86.DS86.1\*\*\*.\*\* 77mm,86.DS86.2\*\*\*.\*\* 97mm,86.DS87.1\*\*\*.\*\*77\*77mm 86.DS87.2\*\*\*.\*\*97\*97mm,86.D284.0\*\*\*.\*\*128\*67mm,86.D284.1\*\*\*.\*\*179\*91mm,86.D284.2\*\*\*.\*\*223\*112mm 86.D285.0\*\*\*.\*\*122\*60mm,86.D285.1\*\*\*.\*\*164\*77mm,86.D285.2\*\*\*.\*\*207\*95mm,86.D286.0\*\*\*.\*\*128\*67mm 86.D286.1\*\*\*.\*\*180\*90mm,86.D286.2\*\*\*.\*\*225\*111mm,86.D287.0\*\*\*.\*\*118\*58mm,86.D287.1\*\*\*.\*\*165\*77mm 86.D287.2\*\*\*.\*\*209\*97mm