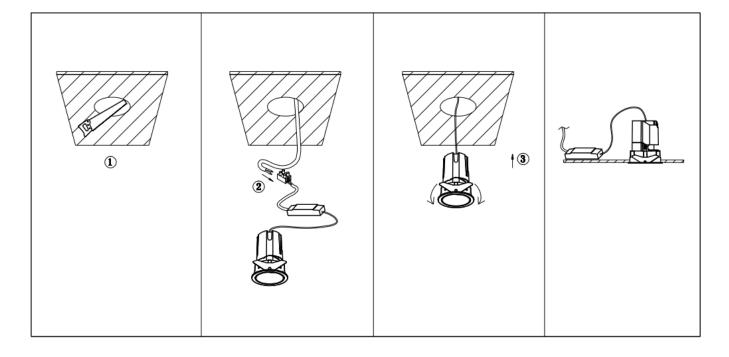

## Item code 86.DS84.1319.02

- Installation and wiring of luminaire must be in accordance with all applicable local codes.
- Installation, inspection, and maintenance of luminaires should be performed by a qualified electrician.
- DO NOT make or alter any open holes in the luminaire. Do not modify the luminaire.
- DO NOT install damaged product.
- Make sure electrical power is OFF before and during installation and maintenance.
- Make sure the equipment is properly grounded.
- Make sure the supply voltage is same as the rated fixture voltage.