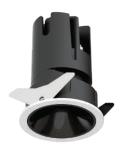

## INDOOR / DOWNLIGHTS / ZENITH / ZENITH IP65R SMART

## Item code 86.DS84.1329.01

- Installation and wiring of luminaire must be in accordance with all applicable local codes.
- Installation, inspection, and maintenance of luminaires should be performed by a qualified
- electrician.
- DO NOT make or alter any open holes in the luminaire. Do not modify the luminaire.
- DO NOT install damaged product.
- Make sure electrical power is OFF before and during installation and maintenance.
- Make sure the equipment is properly grounded.
- Make sure the supply voltage is same as the rated fixture voltage.