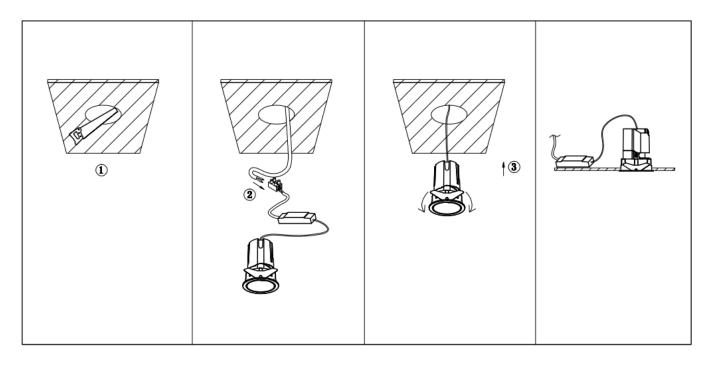

## Item code 86.DS84.1329.01

- Installation and wiring of luminaire must be in accordance with all applicable local codes.
- Installation, inspection, and maintenance of luminaires should be performed by a qualified
- electrician.
- DO NOT make or alter any open holes in the luminaire. Do not modify the luminaire.
- DO NOT install damaged product.
- Make sure electrical power is OFF before and during installation and maintenance.
- Make sure the equipment is properly grounded.
- Make sure the supply voltage is same as the rated fixture voltage.

Cut out in the right size: 86.D084.0\*\*\*.\*\* 55mm, 86.D084.1\*\*\*.\*\*75mm ,86.D084.2\*\*\*.\*\*95mm,86.D085.0\*\*\*.\*\*55\*55mm,86.D085.1\*\*\*.\*\*75\*75mm

86.D085.2\*\*\*.\*\*95\*95mm,86.D086.0\*\*\*.\*\*57mm,86.D086.1\*\*\*.\*\* 77mm,86.D086.2\*\*\*.\*\*97mm

86.D087.0\*\*\*.\*\*57\*57mm,86.D087.1\*\*\*.\*\* 77\*77mm,86.D087.2\*\*\*.\*\*97\*97mm,86.DS84.1\*\*\*.\*\*75mm,86.DS84.2\*\*\*.\*\*95mm 86.DS85.1\*\*\*.\*\*75\*75mm,86.DS85.2\*\*\*.\*\*95\*95mm,86.DS86.1\*\*\*.\*\* 77mm,86.DS86.2\*\*\*.\*\* 97mm,86.DS87.1\*\*\*.\*\*77\*77mm 86.DS87.2\*\*\*.\*\*97\*97mm,86.D284.0\*\*\*.\*\*128\*67mm,86.D284.1\*\*\*.\*\*179\*91mm,86.D284.2\*\*\*.\*\*223\*112mm 86.D285.0\*\*\*.\*\*122\*60mm,86.D285.1\*\*\*.\*\*164\*77mm,86.D285.2\*\*\*.\*\*207\*95mm,86.D286.0\*\*\*.\*\*128\*67mm 86.D286.1\*\*\*.\*\*180\*90mm,86.D286.2\*\*\*.\*\*225\*111mm,86.D287.0\*\*\*.\*\*118\*58mm,86.D287.1\*\*\*.\*\*165\*77mm 86.D287.2\*\*\*.\*\*209\*97mm