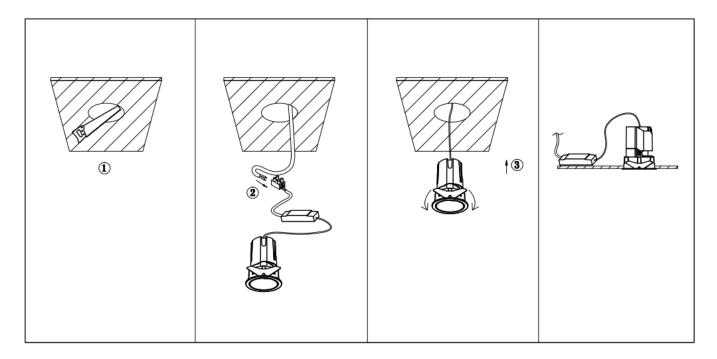

## Item code 86.DS84.1329.02

- Installation and wiring of luminaire must be in accordance with all applicable local codes.
- Installation, inspection, and maintenance of luminaires should be performed by a qualified electrician.
- DO NOT make or alter any open holes in the luminaire. Do not modify the luminaire.
- DO NOT install damaged product.
- Make sure electrical power is OFF before and during installation and maintenance.
- Make sure the equipment is properly grounded.
- Make sure the supply voltage is same as the rated fixture voltage.