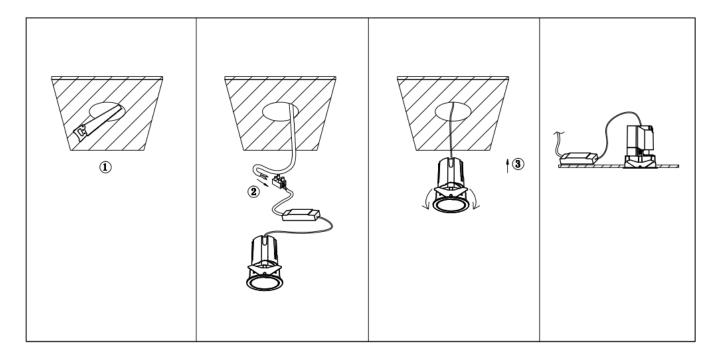

## Item code 86.DS84.1339.01

- Installation and wiring of luminaire must be in accordance with all applicable local codes.
- Installation, inspection, and maintenance of luminaires should be performed by a qualified electrician.
- DO NOT make or alter any open holes in the luminaire. Do not modify the luminaire.
- DO NOT install damaged product.
- Make sure electrical power is OFF before and during installation and maintenance.
- Make sure the equipment is properly grounded.
- Make sure the supply voltage is same as the rated fixture voltage.