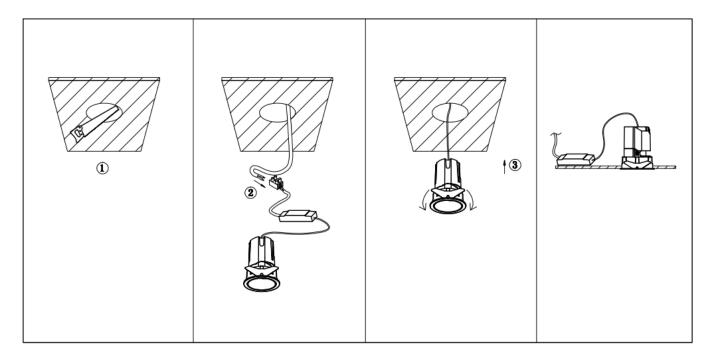

## Item code 86.DS84.1349.01

- Installation and wiring of luminaire must be in accordance with all applicable local codes.
- Installation, inspection, and maintenance of luminaires should be performed by a qualified electrician.
- DO NOT make or alter any open holes in the luminaire. Do not modify the luminaire.
- DO NOT install damaged product.
- Make sure electrical power is OFF before and during installation and maintenance.
- Make sure the equipment is properly grounded.
- Make sure the supply voltage is same as the rated fixture voltage.

Cut out in the right size: 86.D084.0\*\*\*.\*\* 55mm, 86.D084.1\*\*\*.\*\*75mm, 86.D084.2\*\*\*.\*\*95mm, 86.D085.1\*\*\*.\*\*55\*55mm, 86.D085.1\*\*\*.\*\*75\*75mm

86.D085.2\*\*\*.\*\*95\*95mm,86.D086.0\*\*\*.\*\*57mm,86.D086.1\*\*\*.\*\* 77mm,86.D086.2\*\*\*.\*\*97mm

 $86. D087.0^{***}.^{**}57^{*5}7mm, 86. D087.1^{***}.^{**}77^{*7}7mm, 86. D087.2^{***}.^{**}97^{*9}7mm, 86. DS84.1^{***}.^{**}75mm, 86. DS84.2^{***}.^{**}95mm, 86. DS85.1^{***}.^{**}75^{*7}57mm, 86. DS85.2^{***}.^{**}95^{*9}5mm, 86. DS86.1^{***}.^{**}77mm, 86. DS86.2^{***}.^{**}97^{*9}7mm, 86. DS87.1^{***}.^{**}77^{*7}7mm, 86. DS87.2^{***}.^{**}97^{*9}7mm, 86. DS87.1^{***}.^{**}128^{*6}7mm, 86. DS84.1^{***}.^{**}179^{*9}1mm, 86. DS84.2^{***}.^{**}223^{*1}12mm$ 86.D285.0\*\*\*.\*\*122\*60mm,86.D285.1\*\*\*.\*\*164\*77mm,86.D285.2\*\*\*.\*\*207\*95mm,86.D286.0\*\*\*.\*\*128\*67mm 86.D286.1\*\*\*.\*\*180\*90mm,86.D286.2\*\*\*.\*\*225\*111mm,86.D287.0\*\*\*.\*\*118\*58mm,86.D287.1\*\*\*.\*\*165\*77mm 86.D287.2\*\*\*.\*\*209\*97mm