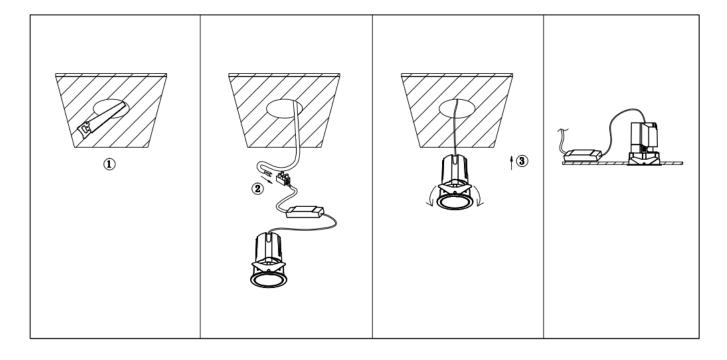

## Item code 86.DS84.1349.02

- Installation and wiring of luminaire must be in accordance with all applicable local codes.
- Installation, inspection, and maintenance of luminaires should be performed by a qualified electrician.
- DO NOT make or alter any open holes in the luminaire. Do not modify the luminaire.
- DO NOT install damaged product.
- Make sure electrical power is OFF before and during installation and maintenance.
- Make sure the equipment is properly grounded.
- Make sure the supply voltage is same as the rated fixture voltage.