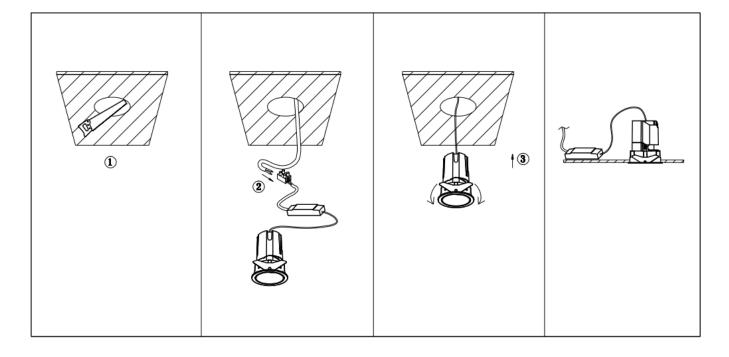

## Item code 86.DS84.1419.01

- Installation and wiring of luminaire must be in accordance with all applicable local codes.
- Installation, inspection, and maintenance of luminaires should be performed by a qualified electrician.
- DO NOT make or alter any open holes in the luminaire. Do not modify the luminaire.
- DO NOT install damaged product.
- Make sure electrical power is OFF before and during installation and maintenance.
- Make sure the equipment is properly grounded.
- Make sure the supply voltage is same as the rated fixture voltage.

Cut out in the right size: 86.D084.0\*\*\*.\*\* 55mm, 86.D084.1\*\*\*.\*\*75mm, 86.D084.2\*\*\*.\*\*95mm, 86.D085.1\*\*\*.\*\*55\*55mm, 86.D085.1\*\*\*.\*\*75\*75mm

86.D085.2\*\*\*.\*\*95\*95mm,86.D086.0\*\*\*.\*\*57mm,86.D086.1\*\*\*.\*\* 77mm,86.D086.2\*\*\*.\*\*97mm

 $86. D087.0^{***}.^{**}57^{*5}7mm, 86. D087.1^{***}.^{**}77^{*7}7mm, 86. D087.2^{***}.^{**}97^{*9}7mm, 86. DS84.1^{***}.^{**}75mm, 86. DS84.2^{***}.^{**}95mm, 86. DS85.1^{***}.^{**}75^{*7}57mm, 86. DS85.2^{***}.^{**}95^{*9}5mm, 86. DS86.1^{***}.^{**}77mm, 86. DS86.2^{***}.^{**}97^{*9}7mm, 86. DS87.1^{***}.^{**}77^{*7}7mm, 86. DS87.2^{***}.^{**}97^{*9}7mm, 86. DS87.1^{***}.^{**}128^{*6}7mm, 86. DS84.1^{***}.^{**}179^{*9}1mm, 86. DS84.2^{***}.^{**}223^{*1}12mm$ 86.D285.0\*\*\*.\*\*122\*60mm,86.D285.1\*\*\*.\*\*164\*77mm,86.D285.2\*\*\*.\*\*207\*95mm,86.D286.0\*\*\*.\*\*128\*67mm 86.D286.1\*\*\*.\*\*180\*90mm,86.D286.2\*\*\*.\*\*225\*111mm,86.D287.0\*\*\*.\*\*118\*58mm,86.D287.1\*\*\*.\*\*165\*77mm 86.D287.2\*\*\*.\*\*209\*97mm