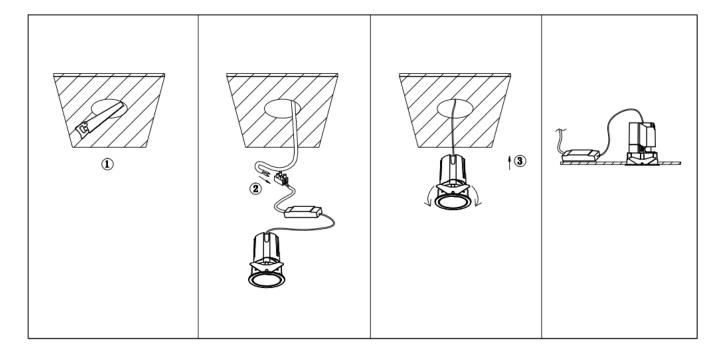

## Item code 86.DS84.1419.02

- Installation and wiring of luminaire must be in accordance with all applicable local codes.
- Installation, inspection, and maintenance of luminaires should be performed by a qualified electrician.
- DO NOT make or alter any open holes in the luminaire. Do not modify the luminaire.
- DO NOT install damaged product.
- Make sure electrical power is OFF before and during installation and maintenance.
- Make sure the equipment is properly grounded.
- Make sure the supply voltage is same as the rated fixture voltage.

Cut out in the right size: 86.D084.0\*\*\*.\*\* 55mm, 86.D084.1\*\*\*.\*\*75mm, 86.D084.2\*\*\*.\*\*95mm, 86.D085.1\*\*\*.\*\*55\*55mm, 86.D085.1\*\*\*.\*\*75\*75mm

86.D085.2\*\*\*.\*\*95\*95mm,86.D086.0\*\*\*.\*\*57mm,86.D086.1\*\*\*.\*\* 77mm,86.D086.2\*\*\*.\*\*97mm

 $86. D087.0^{***}.^{**}57^{*5}7mm, 86. D087.1^{***}.^{**}77^{*7}7mm, 86. D087.2^{***}.^{**}97^{*9}7mm, 86. DS84.1^{***}.^{**}75mm, 86. DS84.2^{***}.^{**}95mm, 86. DS85.1^{***}.^{**}75^{*7}57mm, 86. DS85.2^{***}.^{**}95^{*9}5mm, 86. DS86.1^{***}.^{**}77mm, 86. DS86.2^{***}.^{**}97^{*9}7mm, 86. DS87.1^{***}.^{**}77^{*7}7mm, 86. DS87.2^{***}.^{**}97^{*9}7mm, 86. DS87.1^{***}.^{**}128^{*6}7mm, 86. DS84.1^{***}.^{**}179^{*9}1mm, 86. DS84.2^{***}.^{**}223^{*1}12mm$ 86.D285.0\*\*\*.\*\*122\*60mm,86.D285.1\*\*\*.\*\*164\*77mm,86.D285.2\*\*\*.\*\*207\*95mm,86.D286.0\*\*\*.\*\*128\*67mm 86.D286.1\*\*\*.\*\*180\*90mm,86.D286.2\*\*\*.\*\*225\*111mm,86.D287.0\*\*\*.\*\*118\*58mm,86.D287.1\*\*\*.\*\*165\*77mm 86.D287.2\*\*\*.\*\*209\*97mm