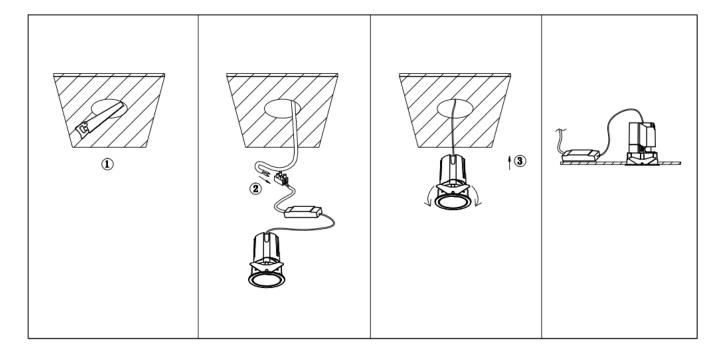

## Item code 86.DS84.1429.01

- Installation and wiring of luminaire must be in accordance with all applicable local codes.
- Installation, inspection, and maintenance of luminaires should be performed by a qualified electrician.
- DO NOT make or alter any open holes in the luminaire. Do not modify the luminaire.
- DO NOT install damaged product.
- Make sure electrical power is OFF before and during installation and maintenance.
- Make sure the equipment is properly grounded.
- Make sure the supply voltage is same as the rated fixture voltage.