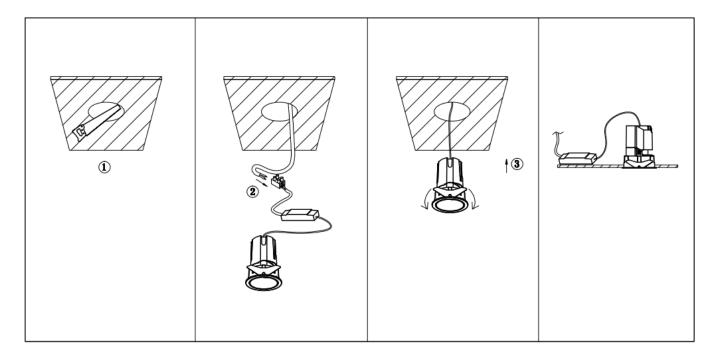

## Item code 86.DS84.1429.02

- Installation and wiring of luminaire must be in accordance with all applicable local codes.
- Installation, inspection, and maintenance of luminaires should be performed by a qualified electrician.
- DO NOT make or alter any open holes in the luminaire. Do not modify the luminaire.
- DO NOT install damaged product.
- Make sure electrical power is OFF before and during installation and maintenance.
- Make sure the equipment is properly grounded.
- Make sure the supply voltage is same as the rated fixture voltage.

Cut out in the right size: 86.D084.0\*\*\*.\*\* 55mm, 86.D084.1\*\*\*.\*\*75mm, 86.D084.2\*\*\*.\*\*95mm, 86.D085.1\*\*\*.\*\*55\*55mm, 86.D085.1\*\*\*.\*\*75\*75mm

86.D085.2\*\*\*.\*\*95\*95mm,86.D086.0\*\*\*.\*\*57mm,86.D086.1\*\*\*.\*\* 77mm,86.D086.2\*\*\*.\*\*97mm

 $86. D087.0^{***}.^{**}57^{*5}7mm, 86. D087.1^{***}.^{**}77^{*7}7mm, 86. D087.2^{***}.^{**}97^{*9}7mm, 86. DS84.1^{***}.^{**}75mm, 86. DS84.2^{***}.^{**}95mm, 86. DS85.1^{***}.^{**}75^{*7}57mm, 86. DS85.2^{***}.^{**}95^{*9}5mm, 86. DS86.1^{***}.^{**}77mm, 86. DS86.2^{***}.^{**}97^{*9}7mm, 86. DS87.1^{***}.^{**}77^{*7}7mm, 86. DS87.2^{***}.^{**}97^{*9}7mm, 86. DS87.1^{***}.^{**}128^{*6}7mm, 86. DS84.1^{***}.^{**}179^{*9}1mm, 86. DS84.2^{***}.^{**}223^{*1}12mm$ 86.D285.0\*\*\*.\*\*122\*60mm,86.D285.1\*\*\*.\*\*164\*77mm,86.D285.2\*\*\*.\*\*207\*95mm,86.D286.0\*\*\*.\*\*128\*67mm 86.D286.1\*\*\*.\*\*180\*90mm,86.D286.2\*\*\*.\*\*225\*111mm,86.D287.0\*\*\*.\*\*118\*58mm,86.D287.1\*\*\*.\*\*165\*77mm 86.D287.2\*\*\*.\*\*209\*97mm