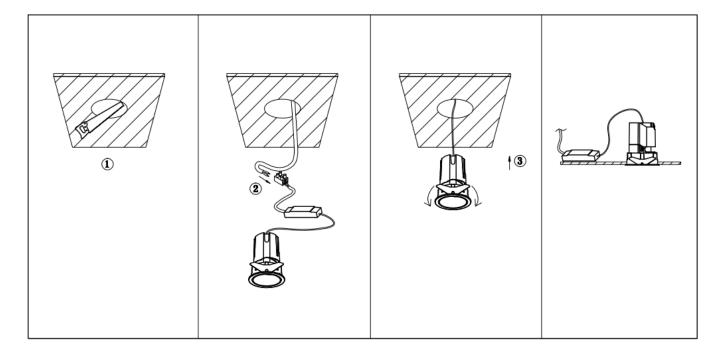

## Item code 86.DS84.1439.01

- Installation and wiring of luminaire must be in accordance with all applicable local codes.
- Installation, inspection, and maintenance of luminaires should be performed by a qualified electrician.
- DO NOT make or alter any open holes in the luminaire. Do not modify the luminaire.
- DO NOT install damaged product.
- Make sure electrical power is OFF before and during installation and maintenance.
- Make sure the equipment is properly grounded.
- Make sure the supply voltage is same as the rated fixture voltage.